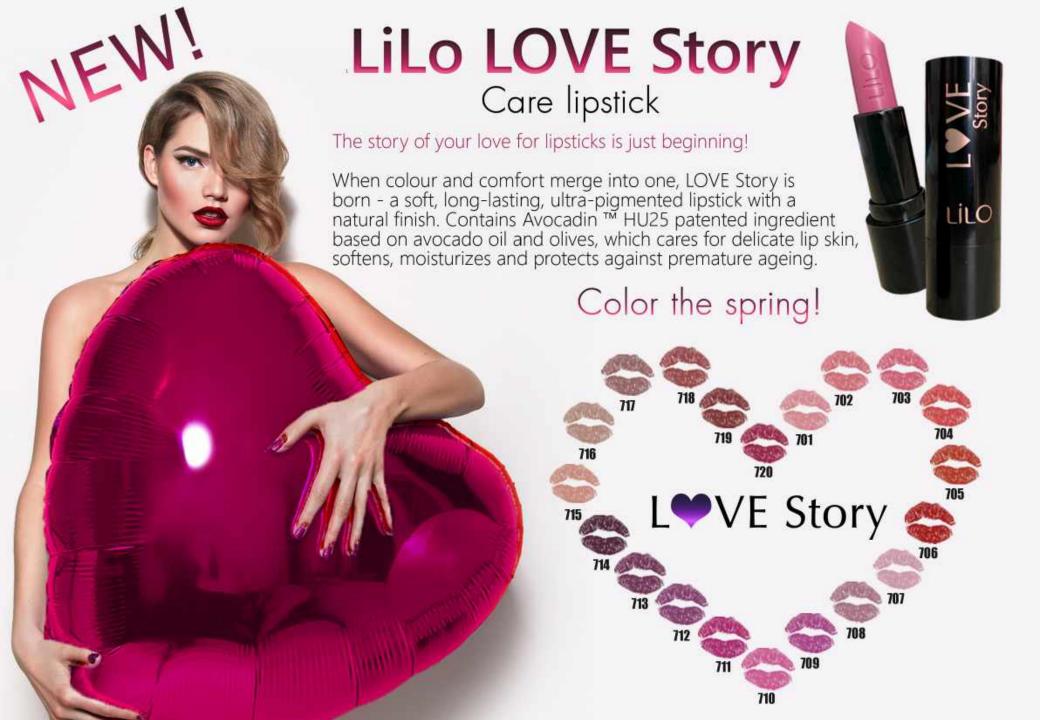

GORGEOUS COLOR INCREASED LIP VOLUME

GENTLE CREAMY TEXTURE

SATIN LOOK FINISH

Our lipstick by LiLo properties moisturizing for your lips. Your lips are going to stay soft and nourished throughout the whole day because of our high-quality ingredients.

You may apply just a little bit for a sheer coat, or you could go for several layers to vary the intensity of it to your desire.

The palette contains a large selection of nude, wine, terracotta tones.

Contains a moisturizing component of the latest generation, that makes feel the matte super-resistant coating very comfortable on the lips, smoothes fine wrinkles and folds, protects the delicate lip skin from the adverse environmental effects. Has a tint effect.