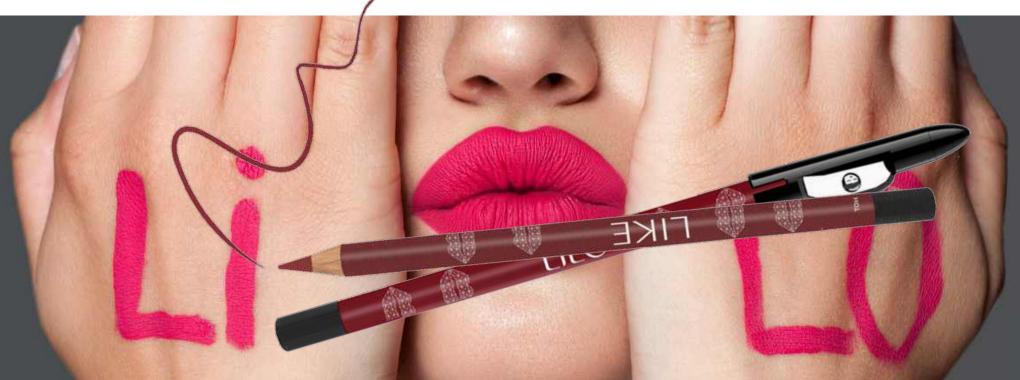

# **LiLo LIKE**

lip-contour

Give your lips volume and color with the new LIKE contour pencil.

The soft lead easily glides on the skin and perfectly keeps the lipstick from spreading.