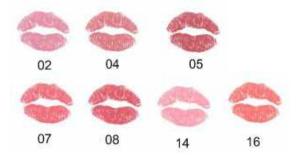

LiLo variety of juicy shades, ranging from pale pink to bright red will perfect your look for any outing. Our easy to use applicator gives you maximum precision

Your lips are going to be irresistible after you apply some shiny lip gloss by LiLo. Its gentle gel texture has the perfect volumizing effect and intense shine, as well as conditioning and moisturizing properties for softer lips.

LiLo variety of juicy shades, ranging from pale pink to bright red will perfect your look for any outing. Our easy to use applicator gives you maximum precision

2 new shades are transformed before our eyes and change you!