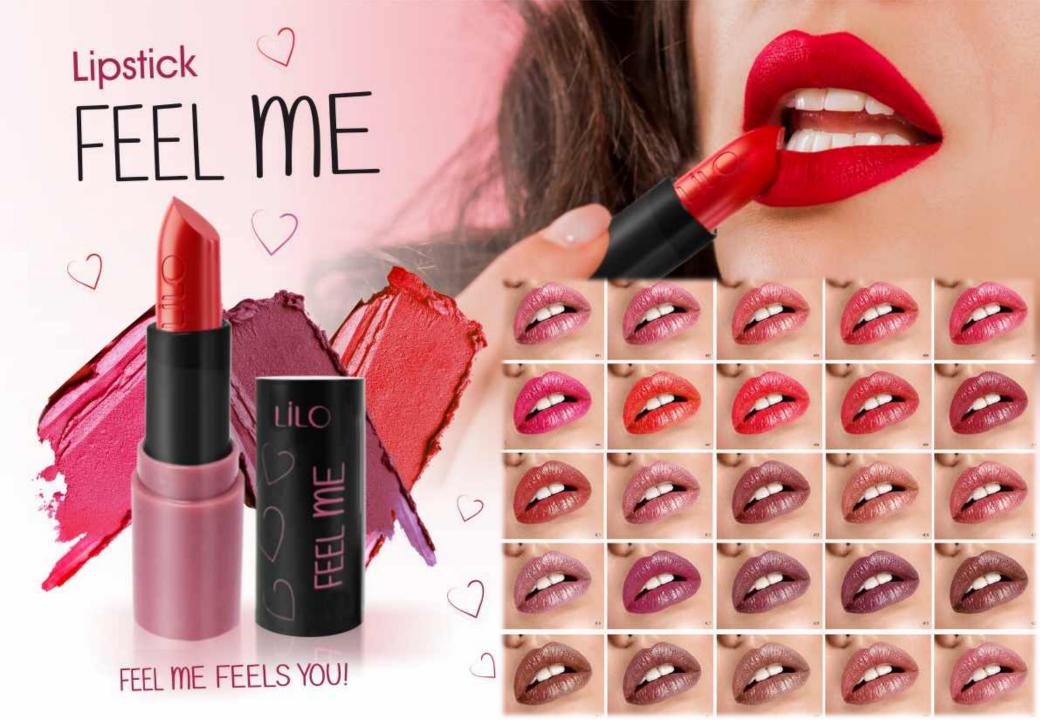

- Matte comfort finish
- Intense super long-lasting shades
- Moisturizing & care

Matte lips are the top trend for the past few seasons. This soft and ultrapigmented lip pencil creates the perfect contour and can be used on its own to color in the lips for a uniform matte look.

Its extreme durability guarantees for it to stay in place throughout your day. Have a your lips with our 10 vibrant shades.