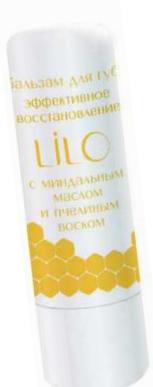

Vitamins A and E fight inflammation and irritation of the lip skin and restore its softness and elasticity

Sweet almond oil moisturizes lip skin, recovering its natural elasticity

Protective lip balm – a reliable assistant and defender of your lips in the most difficult conditions

A complex of natural oils optimally selected for prolonged protection of the lip skin, due to its properties, creates a protective barrier and helps to preserve moisture on the skin in summer heat and in winter frosts