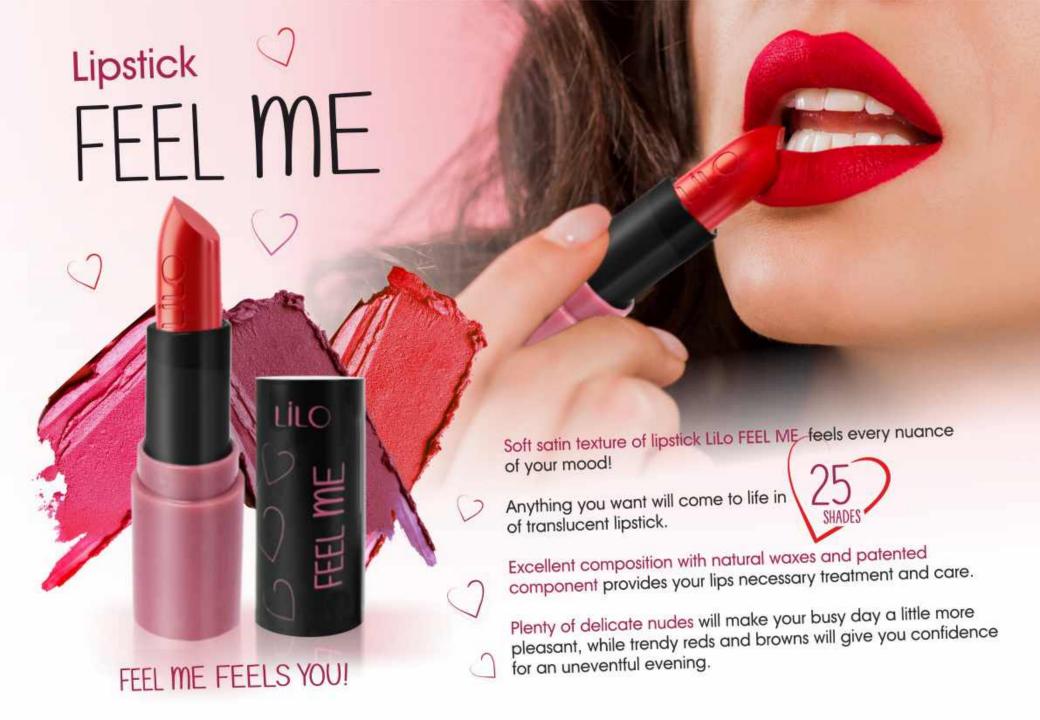

- Matte comfort finish
- Intense super long-lasting shades
- Moisturizing & care

Matte lips are the top trend for the past few seasons. This soft and ultrapigmented lip pencil creates the perfect contour and can be used on its own to color in the lips for a uniform matte look.

Its extreme durability guarantees for it to stay in place throughout your day. Have a your lips with our 10 vibrant shades.