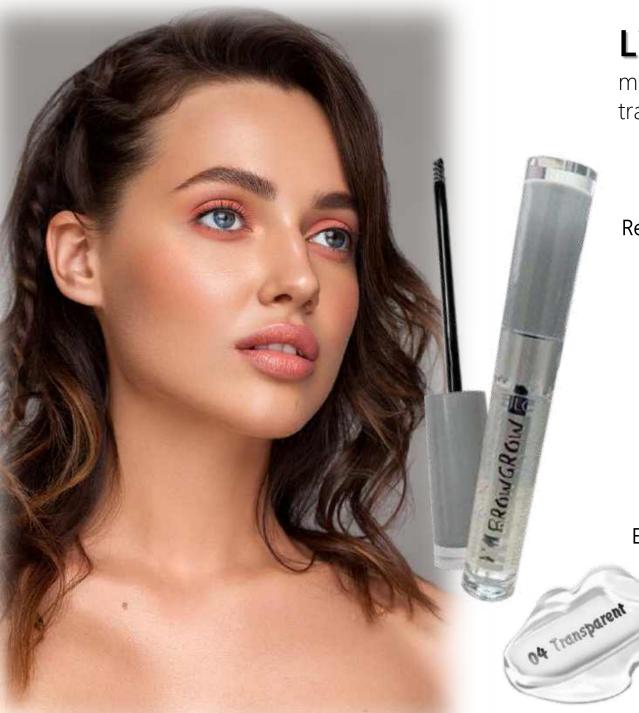

# **LiLo FIX BROW GROW**

mascara-corrector for eyebrows transparent

Resistant fixation 
growth enhancement!

Transparent gel texture perfectly fixes the hairs without sticky and tight.

Contains a **special ingredient** that enhances the production of keratin and has a stimulating effect on hair follicles, helping to increase the density of hairs and **enhance their growth** 

EASY to get thick well-groomed eyebrows!