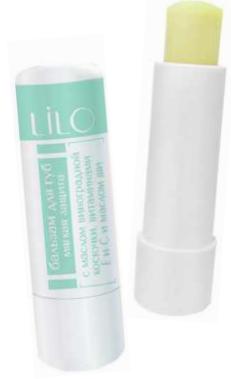

#### Castor oil

Moisturizes and nourishes the skin of the lips, preventing their further drying

#### Shea butter

softens and nourishes your lips copes with dryness and flaking

#### Vitamins A and E

Enriched with Vitamins E and C the balm formula helps to reduce signs of aging and keeps lips soft