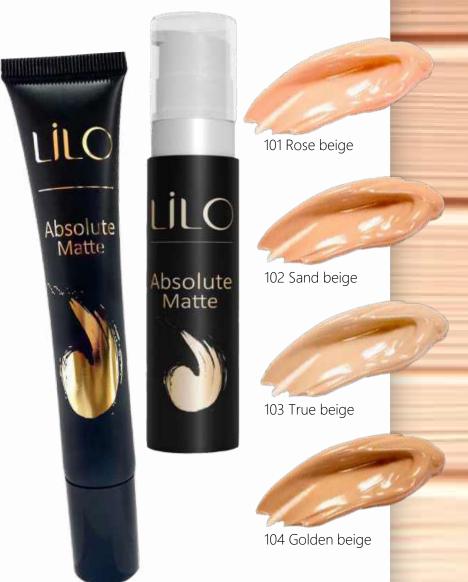

# **Absolute Matte**

matte foundation

This is a great solution for women with oily or combination skin – now you no longer need to worry about excess oily secretions. Thanks to the Absolute Matte cream your skin is, in fact, going to stay matte for the entire day.

The denser texture of this cream provides even coverage, hides redness, covers pigmented areas and any other imperfections of the skin. It adjusts itself to the natural shade of your skin without making you look as if you are wearing anything at all.

01 Rose beige

02 Ivory beige

03 Warm beige

04 Cold beige