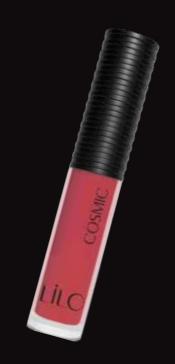

# **Cosmic** lipgloss matte

101 Carrot Muffin -----102 Coffee Mousse COSMIC 103 Peach Jam 106 Berry Smoothie ...... 108 Blueberry Yogurt -----109 Raspberry Biscuit ............ 110 Plum Crumble 

Our most innovative formula for this lip gloss actually is able to create a matte look.

Its light texture does not dry out the lips and wears comfortably throughout the day. Enriched with vitamin E, it provides moisturizing effect for your lips. We guarantee you durable wear for up to 6 hours before re-applying.