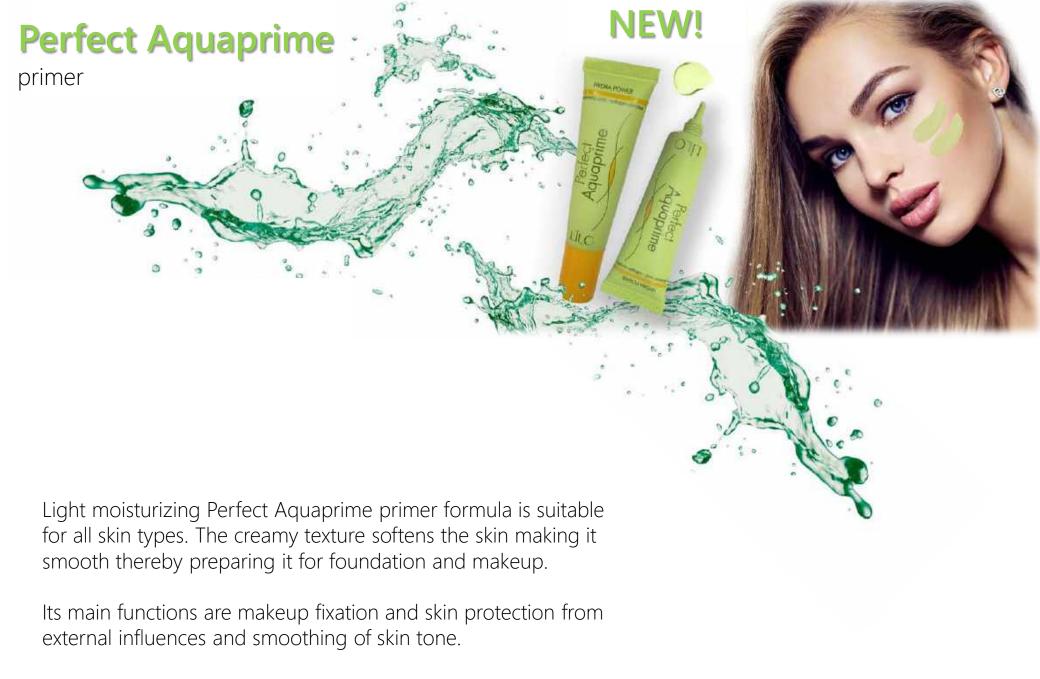

# THE BEST MIX OF SCINCARE AND MAKE-UP

Active ingredients such as vitamin E, D-panthenol, and hyaluronic acid help to moisturize the skin and smooth out fine wrinkles. The complex of oligo-elements slows down aging, protects the skin from environmental stress and contamination, and activates cellular metabolism. Acmella flower extract helps to both smooth the skin and improve its firmness and elasticity.

The light texture of this cream provides delicate matting and hides imperfections. It perfectly adjusts itself to your individual skin shade and creates a natural look. This product is suitable for all skin types.