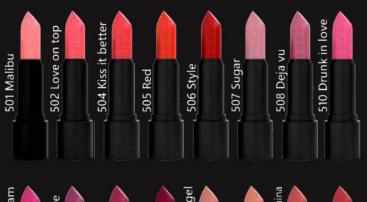

# **Cosmic** matte lipstick

This is the purest essence of color, a supersaturated and ultra-pigmented texture that is easy to apply with a perfectly matte finish. Our special formula contains shea butter and vitamin E, providing you with the best skin conditioning and moisturizing. Lightweight texture and unsurpassed durability guarantee you the perfect wear for the whole day

GORGEOUS COLOR INCREASED LIP VOLUME

GENTLE CREAMY TEXTURE

SATIN LOOK FINISH

Our lipstick by LiLo properties moisturizing for your lips. Your lips are going to stay soft and nourished throughout the whole day because of our high-quality ingredients.