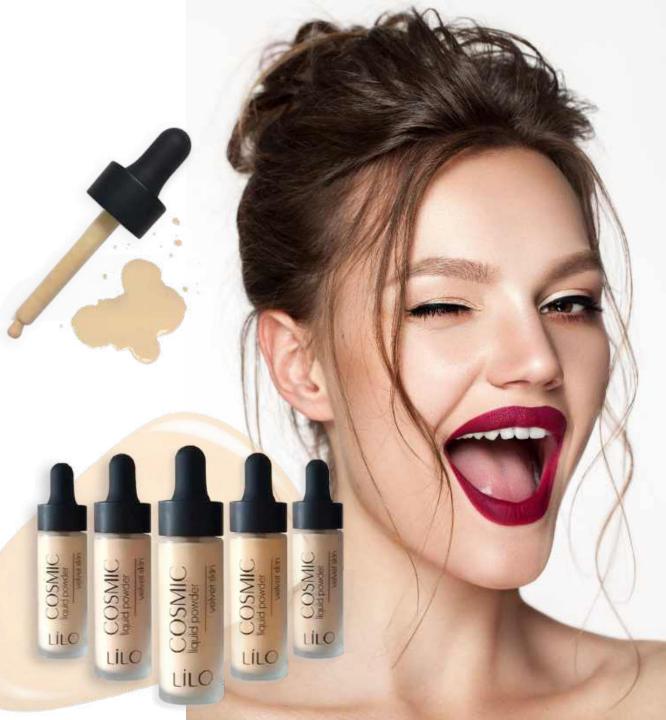

## liquid powder

Liquid powder is an unique product that combines durability and flawless foundation coverage with a velvet powder finish. The weightless texture lays with a thin veil and create the effect of a "second skin". Makes makeup natural.

Presented in a practical glass bottle with a convenient stopper that removes excess product from the pipette, making application as comfortable as possible