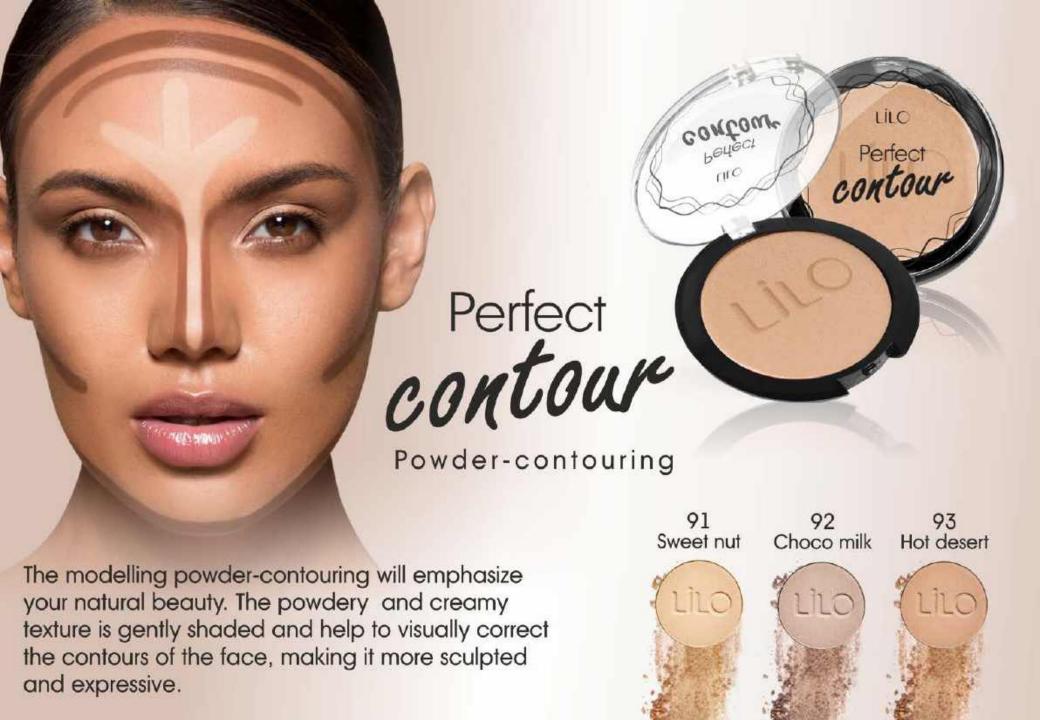

IKE my cheeks

compact blush

Our blush is ideal for giving 501 Pink Angel you some gentle color to your cheekbones. Because of its light texture, it blends LILO perfectly and gives a natural 502 Coral Nude highlight to your overall look, full of healthy and natural radiance. LIKE my cheeks 503 Tea Rose 504 Honey Beige



# for STROBING This is a concentrated highlighting cream that adds glow and shimmer for a fresh look

# **LiLo for STROBING**

Strobing cream

STROBING

# **Strobing Cream**

It comes in a light beige shade that goes with any skin tone. Strobing creams are used for extra contouring and for adding a shimmery finish to your skin.

Gel texture makes it easy to blend and to apply it in either more or less concentrated fashion.



11 Contour



12 Moon shine



13 Rose pearl





Nourishing balm is a real find for those who suffer from constant dryness of the lips.

Thanks to the natural oil contained in the composition, the balm nourishes and saturates the lip skin with moisture, eliminating the feeling of tightness.

Light, non-greasy texture allows you to use the balm as a base for lipstick or gloss



#### Sweet almond oil

softens and nourishes lips copes with dryness and flaking

#### Vitamins E and C

rich formula in vitamins E and C helps to reduce the signs of aging and preserves the softness of the lips









sweet almond oil

Sweet fragrance with superior moisturizing

Daily lip balm with bee wax moisturizes and softens the delicate skin of the lips, preventing their further drying

Vitamins A and E fight inflammation and irritation of the lip ski