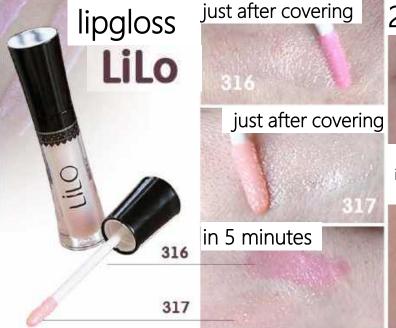

# **LiLo** lipgloss

Your lips are going to be irresistible after you apply some shiny lip gloss by LiLo. Its gentle gel texture has the perfect volumizing effect and intense shine, as well as conditioning and moisturizing properties for softer lips.

LiLo variety of juicy shades, ranging from pale pink to bright red will perfect your look for any outing. Our easy to use applicator gives you maximum precision

Your lips are going to be irresistible after you apply some shiny lip gloss by LiLo. Its gentle gel texture has the perfect volumizing effect and intense shine, as well as conditioning and moisturizing properties for softer lips.

LiLo variety of juicy shades, ranging from pale pink to bright red will perfect your look for any outing. Our easy to use applicator gives you maximum precision

2 new shades are transformed before our eyes and change you!