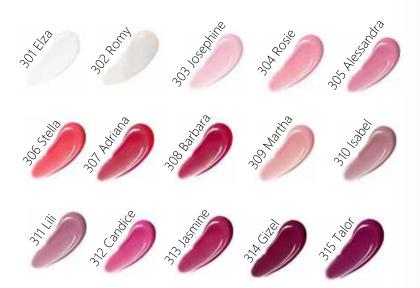

# **Cosmic** lipgloss matte

101 Carrot Muffin -----102 Coffee Mousse COSMIC 103 Peach Jam 106 Berry Smoothie ...... 108 Blueberry Yogurt -----109 Raspberry Biscuit ............ 110 Plum Crumble 

Our most innovative formula for this lip gloss actually is able to create a matte look.

Its light texture does not dry out the lips and wears comfortably throughout the day. Enriched with vitamin E, it provides moisturizing effect for your lips. We guarantee you durable wear for up to 6 hours before re-applying.