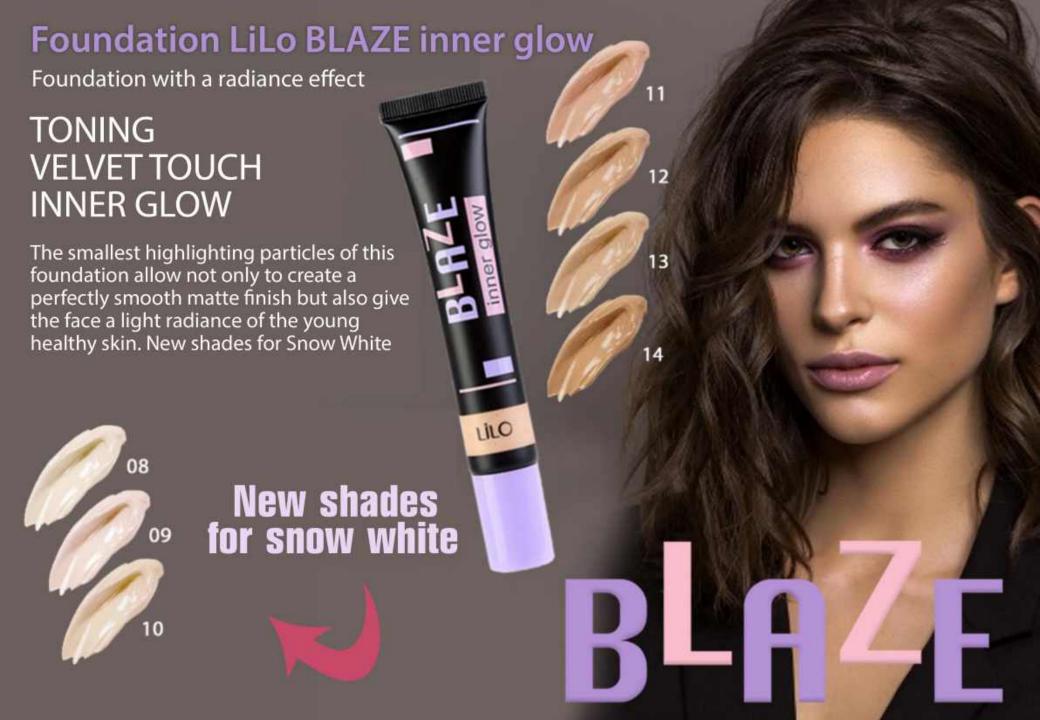

# **Hide Imperfections!**

concealer

This multi-functional liquid concealer is able to cope with any flaw: dark circles, redness, and pigmentation. It has a creamy texture that evens out the skin tone and does not clog pores or gather in the folds or your skin.

You can use this concealer with foundation or separately. This precise applicator helps you to apply it only where it is necessary.

Natural-looking and a long-lasting result – this is our guarantee for your perfect complexion.