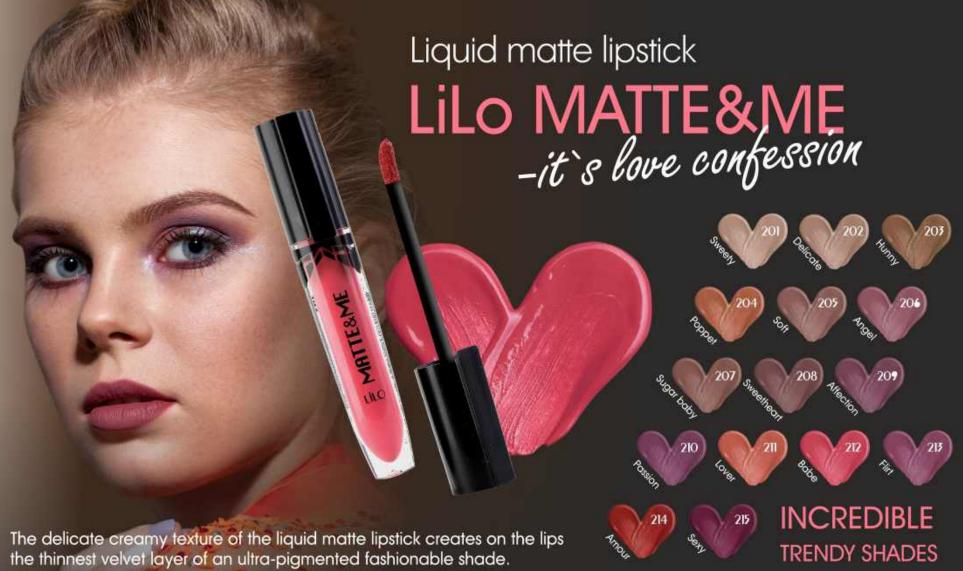

You may apply just a little bit for a sheer coat, or you could go for several layers to vary the intensity of it to your desire.

The palette contains a large selection of nude, wine, terracotta tones.

Contains a moisturizing component of the latest generation, that makes feel the matte super-resistant coating very comfortable on the lips, smoothes fine wrinkles and folds, protects the delicate lip skin from the adverse environmental effects. Has a tint effect.