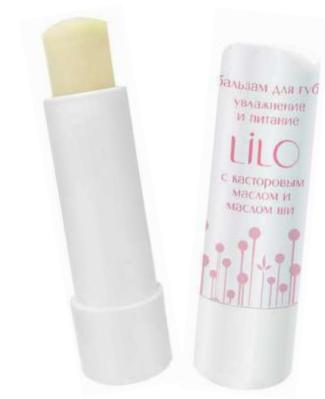

#### Castor oil

Moisturizes and nourishes the skin of the lips, preventing their further drying

#### Shea butter

softens and nourishes your lips copes with dryness and flaking

#### Vitamins A and E

Enriched with Vitamins E and C the balm formula helps to reduce signs of aging and keeps lips soft