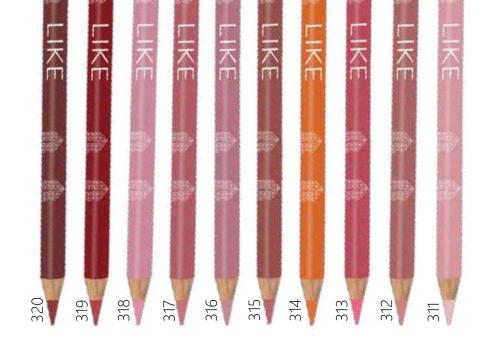

# **LiLo LIKE**

lip-contour

Give your lips volume and color with the new LIKE contour pencil.

The soft lead easily glides on the skin and perfectly keeps the lipstick from spreading.