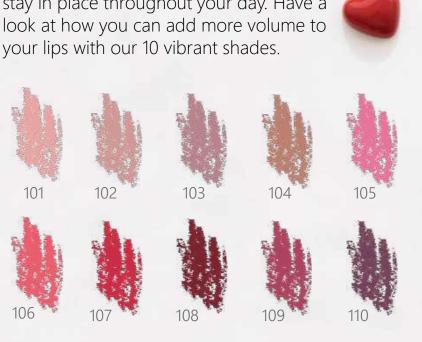

- Matte comfort finish
- Intense super long-lasting shades
- Moisturizing & care

Matte lips are the top trend for the past few seasons. This soft and ultrapigmented lip pencil creates the perfect contour and can be used on its own to color in the lips for a uniform matte look.

Its extreme durability guarantees for it to stay in place throughout your day. Have a your lips with our 10 vibrant shades.