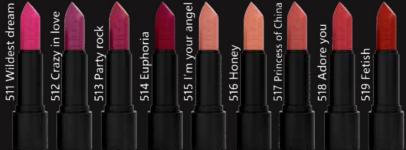

# **Cosmic** matte lipstick

This is the purest essence of color, a supersaturated and ultra-pigmented texture that is easy to apply with a perfectly matte finish. Our special formula contains shea butter and vitamin E, providing you with the best skin conditioning and moisturizing. Lightweight texture and unsurpassed durability guarantee you the perfect wear for the whole day

GORGEOUS COLOR INCREASED LIP VOLUME

GENTLE CREAMY TEXTURE

SATIN LOOK FINISH

Our lipstick by LiLo properties moisturizing for your lips. Your lips are going to stay soft and nourished throughout the whole day because of our high-quality ingredients.