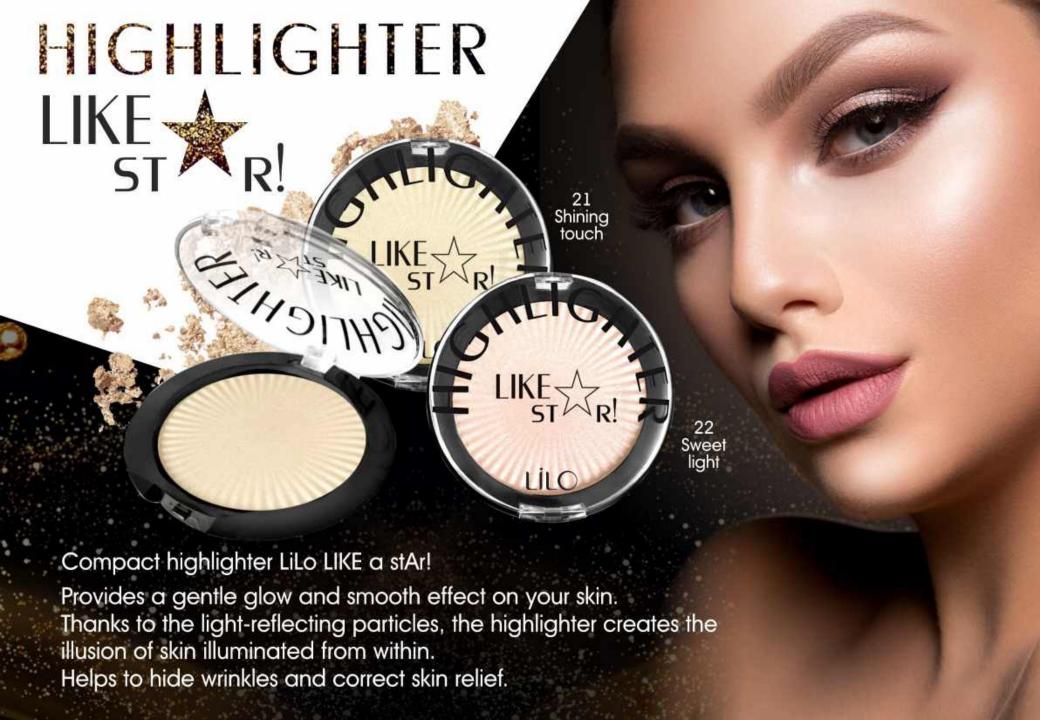

# **LiLo** compact powder

Lightweight and compact, this powder is irreplaceable for your makeup routine – it evens out the skin tone and remains practically invisible, keeping all your makeup in place with its finishing touch

01 Rose beige

02 Ivory beige

03 Warm beige

04 Cold beige