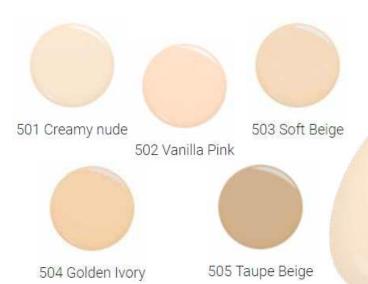

ts own to color in the lips for a uniform matte look.

Its extreme durability guarantees for it to stay in place throughout your day. Have a your lips with our 10 vibrant shades.





# **LiLo LIKE**

lip-contour

Give your lips volume and color with the new LIKE contour pencil.

The soft lead easily glides on the skin and perfectly keeps the lipstick from spreading.









# **COSMIC**

## liquid powder

Liquid powder is an unique product that combines durability and flawless foundation coverage with a velvet powder finish. The weightless texture lays with a thin veil and create the effect of a "second skin". Makes makeup natural.

Presented in a practical glass bottle with a convenient stopper that removes excess product from the pipette, making application as comfortable as possible





# **Absolute Matte**

matte foundation

This is a great solution for women with oily or combination skin – now you no longer need to worry about excess oily secretions. Thanks to the Absolute Matte cream your skin is, in fact, going to stay matte for the entire day.

The denser texture of this cream provides even coverage, hides redness, covers pigmented areas and any other imperfections of the skin. It adjusts itself to the natural shade of your skin without making you look as if you are wearing anything at all.

POWDER LOOK

MATTE EFFECT

completely flawless look is going to last for up to 12 hours





# THE BEST MIX OF SCINCARE AND MAKE-UP

Active ingredients such as vitamin E, D-panthenol, and hyaluronic acid help to moisturize the skin and smooth out fine wrinkles. The complex of